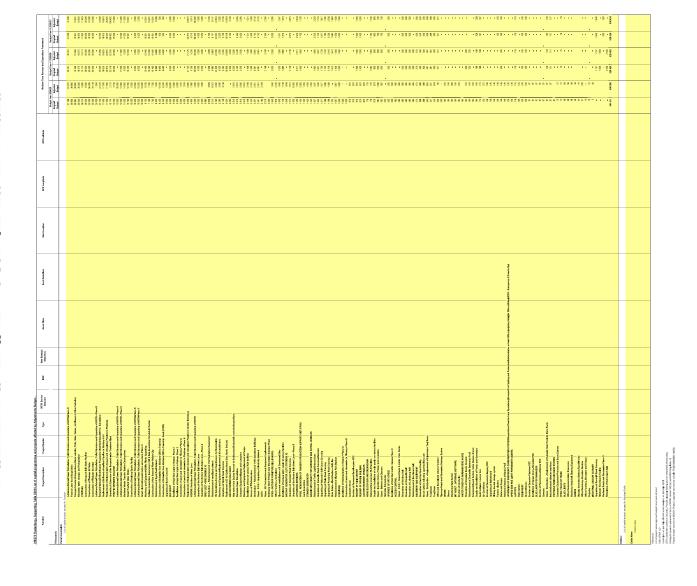

## CONSOLIDATED OVERVIEW OF IMPACT ON APPROVED ADJUSTMENT BUDGET 2024/25

| DESCRIPTION                                             | ADJUSTED BUDGET BEFORE AMENDMENTS 2024/2025 R'000 | AMENDMENTS<br>GAZETTE 52381<br>2024/2025<br>R'000 | ADJUSTED<br>BUDGET AFTER<br>AMENDMENTS<br>2024/2025<br>R'000 | ADJUSTED<br>BUDGET<br>2025/2026<br>R'000 | ADJUSTED<br>BUDGET<br>2026/2027<br>R'000 |
|---------------------------------------------------------|---------------------------------------------------|---------------------------------------------------|--------------------------------------------------------------|------------------------------------------|------------------------------------------|
| Total Revenue (incl Capital Transfer and Contributions) | 7 641 798                                         | 215 559                                           | 7 857 357                                                    | 8 891 617                                | 9314402                                  |
| Total Expenditure                                       | 6 886 111                                         | 258 000                                           | 7 144 111                                                    | 7 901 791                                | 8 255 082                                |
| Surplus/Deficit                                         | 755 687                                           | - 42 441                                          | 713 246                                                      | 989 826                                  | 1 059 320                                |
| Total Capital Expenditure                               | 698 300                                           | - 42 441                                          | 655 859                                                      | 620 422                                  | 630 623                                  |
| Nett Surplus after Capital Expenditure                  | 57 387                                            | -                                                 | 57 387                                                       | 369 404                                  | 428 697                                  |

Details of the amended allocations are demonstrated in the Gazette 52381 - STOPPING and REALLOCATION IN TERMS OF SECTION 18 and 19 of DoRA, referenced as *Annexure A* and the detailed list of programmes/projects amended referenced as *Annexure B*. Amended B Schedule in the prescribed format in referenced as *Annexure C*.

The organisational structure on the latest National Treasury B - Schedule template differs to the municipal organisational structure. This is because the organisational structure on the latest budget template is based on the function segment. This segment provides for the classification of the budget according to the function or service delivery objective. Details of the adjustment budget according to our internal municipal structure is reference as **Annexure E**.